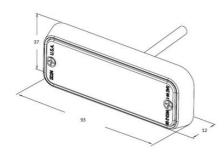

## PRODUCT DESCRIPTION

The 3510 surface mount LED warning light is designed to offer maximum performance with minimum size. This slimline LED measures only 83.8 x 27.9mm and only 10.2mm deep, comprised of 24 1-watt high-intensity LEDs in an ultra compact housing. Its small footprint allows for mounting in almost any location on a vehicle body. It is synchronisable with additional units and any Hide-A-LED model. The 3510 includes 16 flash patterns and is available in amber, blue, clear and red (colourless when not illuminated). Additional benefits of LED technology include high-intensity light output, low current draw and long maintenance-free service life.

## SPECIFICATIONS

| Approvals               | SAE Class I |
|-------------------------|-------------|
| Color Lens              | Clear       |
| Color light             | Orange      |
| EMC                     | R10         |
| Height                  | 37 mm       |
| IP Class                | IP67        |
| Length                  | 93 mm       |
| Light type              | LED         |
| Number of light pattern | 16          |
| Power consumption       | 0,75 A      |
| R65                     | No          |
| Width                   | 12 mm       |
| Voltage                 | 12-24 V     |