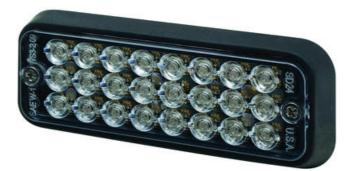

E3510A Warning light orange, 10-30V

- Comprised of 24 1-watt high-intensity LEDs
- 16 flash patterns
- Available in amber, blue, clear and red

## PRODUCT DESCRIPTION

The 3510 surface mount LED warning light is designed to offer maximum performance with minimum size. This slimline LED measures only 83.8 x 27.9mm and only 10.2mm deep, comprised of 24 1-watt high-intensity LEDs in an ultra compact housing. Its small footprint allows for mounting in almost any location on a vehicle body. It is synchronisable with additional units and any Hide-A-LED model. The 3510 includes 16 flash patterns and is available in amber, blue, clear and red (colourless when not illuminated). Additional benefits of LED technology include high-intensity light output, low current draw and long maintenance-free service life.